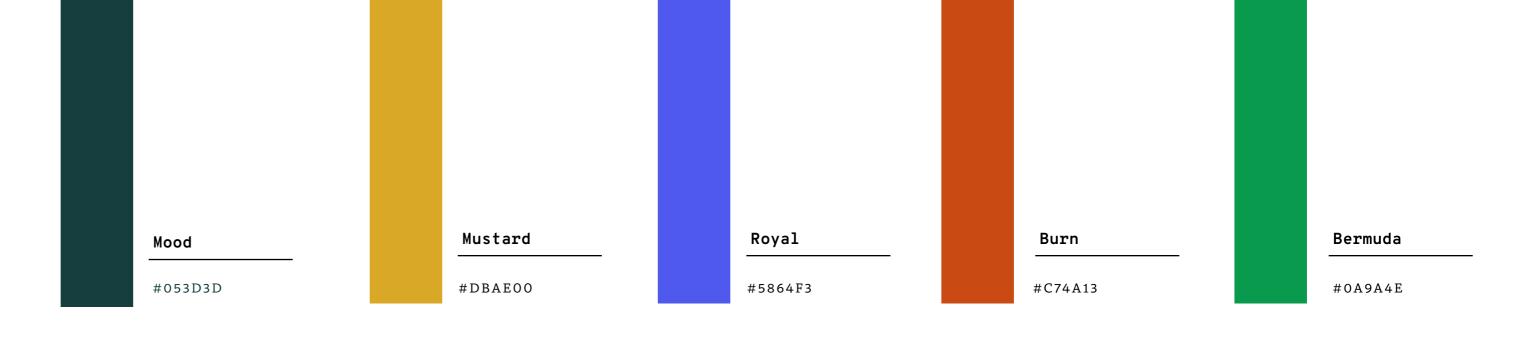

ULL COLOR

PRIMARY HORIZONTAL

02

SECONDARY HORIZONTAL (NAME ONLY)

03

NAME + ICON

04

07

THIRD HORIZONTAL

BADGE-CTR

05

BADGE-CTR

07

BADGE-THE

LOGO SUITE FULL COLOR

CELEBRATING THE ROBINSONS



Frank+Joldyn

01

02

04

4

Frank+Joldy

07

THE Robinson



### **SUPPORTING GRAPHICS**

01

#### LOVE LETTER

LOVE LETTERS! This icon was designed to comment on Jordyn + Frank's love letters that have always been a special and valuable party of their relationship. Now they get to share with everyone else!

02

#### THE CREATURES!

Presenting the "creatures"! These little guys support any main branding features used in the Robinson's personal brand. Sometimes, you just need a little extra color and character. That's where these guys come in!

#### SUPPORTING GRAPHICS









## COLOR





## **TYPOGRAPHY**

(01) AVORY PE VARIABLE Bold

A modern multi-use font! Used for any heading, important information, and in the Primary Logo!

Aa

(02) SCRIBE PRO

Scribe Pro is the Robinson fam's secondary font, used for secondary text and any name application



#### TYPE STYLING

HEADING AVORY PE VARIABLE BOLD

Main information or title in any group of text

02 SUBHEADINGS | SCRIBE PRO

Secondary information that supports the heading & all uses of "Frank + Jordyn" type HEADING

- Subhead



## **IN ACTION**

"Celebrating the Robinsons" leans into fun, playful, and elevated representation of Frank & Jordyn Robinson!

Celebrating their first anniversary with all of their closest friends and family, their brand is adaptable to multiple products and applications used to stylize their d