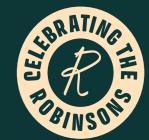

## LOGO VARIATIONS | FULL COLOR

PRIMARY HORIZONTAL

02

SECONDARY HORIZONTAL (NAME ONLY)

03

NAME + ICON

04

07

THIRD HORIZONTAL

BADGE-CTR

05

BADGE-CTR

07

BADGE-THE

LOGO SUITE FULL COLOR

CELEBRATING THE ROBINSONS

Frank+Joldyn

01

02

04

4

Frank+Joldy

07

THE Robinson